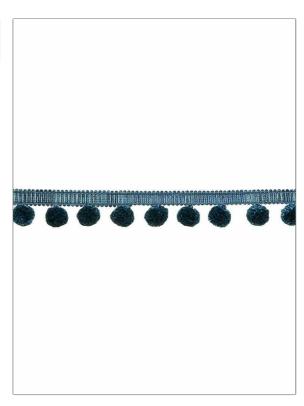

## FABRICUT Trimming Product Details

PATTERN Sugarbath
COLOR Sapphire

BRAND APPLICATION

Fabricut Trimming

USES CATEGORIES

Bedding, Window, Accessories Tassel / Onion / Ball Fringe, Pom Pom

Beyond Indulgence Trimmings

ADDITIONAL PRODUCT NOTES

Pom Pom, Header Width: 0.75 In, Total Length: 1.50 In