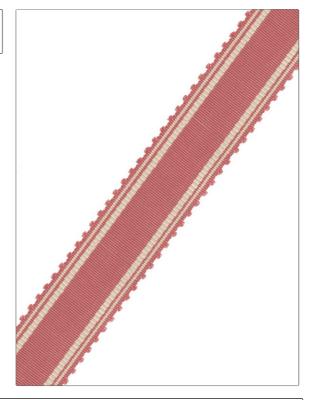

## FABRICU T<sup>®</sup>Trimming Product Details

| PATTERN<br>COLOR                           | Effusive<br>Watermelon |                         |  |
|--------------------------------------------|------------------------|-------------------------|--|
| BRAND                                      |                        | APPLICATION             |  |
| Fabricut                                   |                        | Trimming                |  |
| USES                                       |                        | CATEGORIES              |  |
| Bedding, Window,<br>Accessories, Furniture |                        | Braids / Borders / Tape |  |
| COLORS                                     |                        |                         |  |
| Pink                                       |                        |                         |  |

| WIDTH             | VERTICAL REPEAT   | HORIZONTAL REPEAT | CONTENT      |
|-------------------|-------------------|-------------------|--------------|
| 2.12 in (5.40 cm) | 0.00 in (0.00 cm) | 0.00 in (0.00 cm) | 100% Viscose |
| PRODUCT NUMBER    | COUNTRY           |                   |              |
| 0026507           | China             |                   |              |
|                   |                   |                   |              |

ADDITIONAL PRODUCT NOTES

Exclusive Pattern, Border / Braid / Tape, Width: 2.125 In

fabricut.com | (800) 999-8200

© Fabricut Inc., 2024