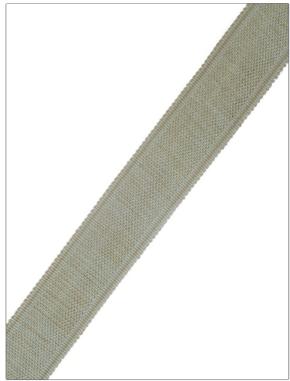

## FABRICUT Tarimming Product Details

PATTERN Manon
COLOR Patina

BRAND APPLICATION

Fabricut Trimming

USES CATEGORIES

Bedding, Window, Braids / Borders / Tape

COLORS

Aqua / Teal

Accessories, Furniture

French General Vol. II Trimmings

pe

| WIDTH             | VERTICAL REPEAT   | HORIZONTAL REPEAT | CONTENT                  |
|-------------------|-------------------|-------------------|--------------------------|
| 1.75 in (4.44 cm) | 0.00 in (0.00 cm) | 0.00 in (0.00 cm) | 99% Acrylic, 1% Fibranne |
| PRODUCT NUMBER    | DATE BOOKED       | COUNTRY           |                          |
| 2759007           | 02/2017           | China             |                          |

ADDITIONAL PRODUCT NOTES

Exclusive Pattern, Border / Braid / Tape, Width: 1.75 In