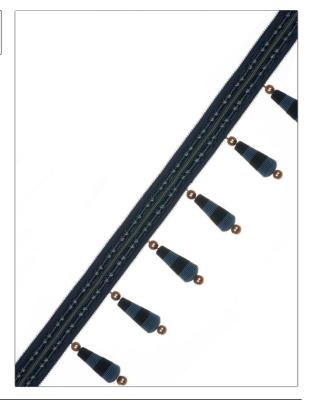

## FABRICUT<sup>®</sup>Trimming Product Details

| PATTERN<br>COLOR             | Lintong<br>123 |                  |  |
|------------------------------|----------------|------------------|--|
| BRAND                        |                | APPLICATION      |  |
| Fabricut                     |                | Trimming         |  |
| CATEGORIES                   |                | COLORS           |  |
| Tassel / Onion / Ball Fringe |                | Blue, Light Blue |  |

ADDITIONAL PRODUCT NOTES

Exclusive Pattern, Beaded Tassel Fringe, Header Width: 1.00 In, Total Length: 3.50 In

fabricut.com | (800) 999-8200

© Fabricut Inc., 2024