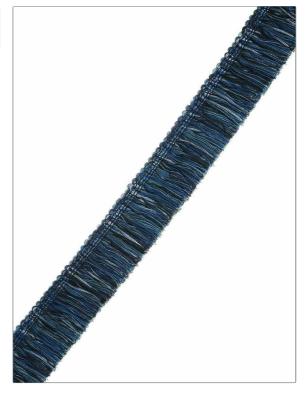

## FABRICUT<sup>®</sup>Trimming Product Details

| PATTERN Luzianne<br>COLOR 123 |                     |
|-------------------------------|---------------------|
| BRAND                         | APPLICATION         |
| Fabricut                      | Trimming            |
| USES                          | CATEGORIES          |
| Accessories, Furniture        | Brush / Moss Fringe |
| COLORS                        | _                   |

Blue, Light Blue

| VERTICAL REPEAT   | HORIZONTAL REPEAT | CONTENT                               | PRODUCT NUMBER |
|-------------------|-------------------|---------------------------------------|----------------|
| 0.00 in (0.00 cm) | 0.00 in (0.00 cm) | 71% Rayon 27% Arcylic 2%<br>Polyester | 3267021        |
| COUNTRY           | CLEANING CODES    |                                       |                |
| China             | s                 |                                       |                |

ADDITIONAL PRODUCT NOTES

Exclusive Pattern, Brush Fringe, Total Length: 2.00 In

fabricut.com | (800) 999-8200

© Fabricut Inc., 2024