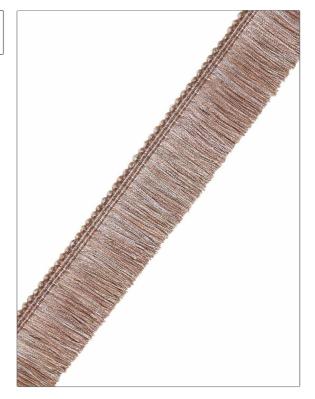

## FABRICUT<sup>®</sup>Trimming Product Details

| PATTERN Balducci<br>COLOR Blush |                     |
|---------------------------------|---------------------|
| BRAND                           | APPLICATION         |
| Fabricut                        | Trimming            |
| USES                            | CATEGORIES          |
| Accessories, Furniture          | Brush / Moss Fringe |
| воок                            | COLORS              |
| Mineral Obsession<br>Trimmings  | Pink                |
|                                 |                     |

ADDITIONAL PRODUCT NOTES

Exclusive Pattern, Brush Fringe, Total Length: 1.75 In

fabricut.com | (800) 999-8200

© Fabricut Inc., 2024