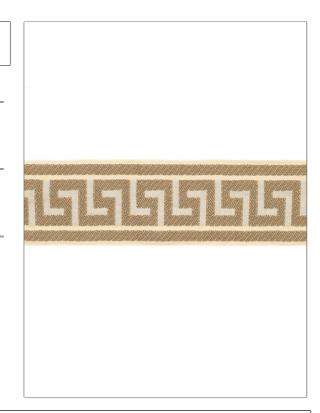

## FABRICU T°Trimming Product Details

PATTERN Athens Key
COLOR Natural

BRAND APPLICATION

Fabricut Trimming

USES CATEGORIES

Bedding, Window, Braids / Borders / Tape Accessories, Furniture

BOOK COLORS

Athens Key Trimmings Taupe / Tan

| WIDTH             | VERTICAL REPEAT   | HORIZONTAL REPEAT | CONTENT                |
|-------------------|-------------------|-------------------|------------------------|
| 2.62 in (6.67 cm) | 0.00 in (0.00 cm) | 0.00 in (0.00 cm) | 81% Viscose, 19% Rayon |
| PRODUCT NUMBER    | DATE BOOKED       | COUNTRY           |                        |
| 3624303           | 07/2012           | China             |                        |
|                   |                   |                   |                        |

ADDITIONAL PRODUCT NOTES

Exclusive Pattern, Border / Braid / Tape, Width: 2.625 In