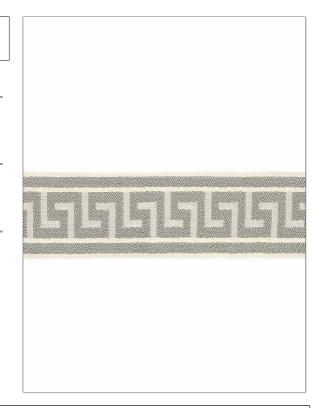

## FABRICUT Talenting Product Details

PATTERN Athens Key COLOR Rain

BRAND APPLICATION

Fabricut Trimming

USES CATEGORIES

Bedding, Window, Braids / Borders / Tape Accessories, Furniture

BOOK COLORS

Athens Key Trimmings Aqua / Teal

ADDITIONAL PRODUCT NOTES

Exclusive Pattern, Border / Braid / Tape, Width: 2.625 In