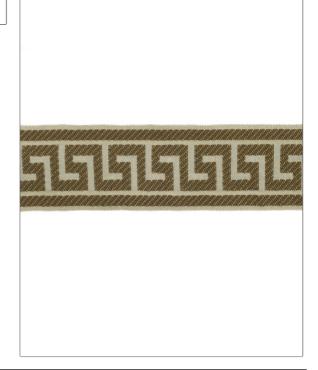

## FABRICUT Talenting Product Details

PATTERN Athens Key COLOR Khaki

BRAND APPLICATION

Fabricut Trimming

USES CATEGORIES

Bedding, Window, Braids / Borders / Tape Accessories, Furniture

BOOK COLORS

Athens Key Trimmings Taupe / Tan, Green

| WIDTH             | VERTICAL REPEAT   | HORIZONTAL REPEAT | CONTENT                |
|-------------------|-------------------|-------------------|------------------------|
| 2.62 in (6.67 cm) | 0.00 in (0.00 cm) | 0.00 in (0.00 cm) | 81% Viscose, 19% Rayon |
| PRODUCT NUMBER    | DATE BOOKED       | COUNTRY           |                        |
| 3624315           | 07/2012           | China             |                        |
|                   |                   |                   |                        |

ADDITIONAL PRODUCT NOTES

Exclusive Pattern, Border / Braid / Tape, Width: 2.625 In