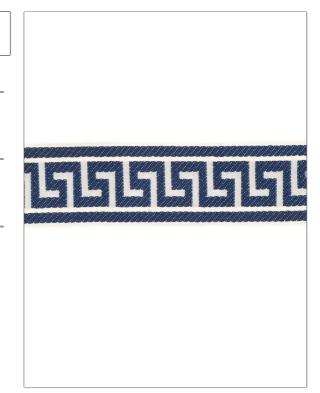

## FABRICUT Talenting Product Details

PATTERN Athens Key
COLOR Sapphire

BRAND APPLICATION

Fabricut Trimming

USES CATEGORIES

Bedding, Window, Braids / Borders / Tape Accessories, Furniture

BOOK COLORS

Athens Key Trimmings Blue

| WIDTH             | VERTICAL REPEAT   | HORIZONTAL REPEAT | CONTENT                |
|-------------------|-------------------|-------------------|------------------------|
| 2.62 in (6.67 cm) | 0.00 in (0.00 cm) | 0.00 in (0.00 cm) | 81% Viscose, 19% Rayon |
| PRODUCT NUMBER    | DATE BOOKED       | COUNTRY           |                        |
| 3624321           | 07/2012           | China             |                        |
|                   |                   |                   |                        |

ADDITIONAL PRODUCT NOTES

Exclusive Pattern, Border / Braid / Tape, Width: 2.625 In