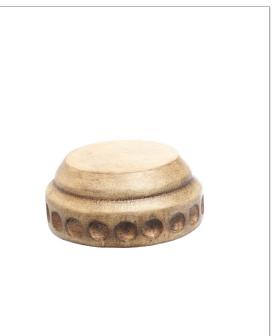

## FABRICUT<sup>®</sup> Hardware Product Details

| PATTERN H1529F<br>COLOR Tinted Birch 39 |                          |
|-----------------------------------------|--------------------------|
| BRAND                                   | APPLICATION              |
| Fabricut                                | Hardware                 |
| CATEGORY                                | воок                     |
| End Caps                                | Fabricut Global Elements |
| COLORS                                  | STYLE                    |
| Light Brown                             | Decorative               |
| MATERIALS                               | DATE BOOKED              |
| Wood, Wood                              | 01/2016                  |
| BASE                                    | POLE DIAMETER            |
| 2 3/8" (6.032 cm)                       | Compatible With 2 Poles  |
| DIAMETER                                | LENGTH                   |
| 2" (5.080 cm)                           | 1.50 in (3.81 cm)        |
| PRODUCT NUMBER                          | COUNTRY                  |
| 3717503                                 | Philippines              |