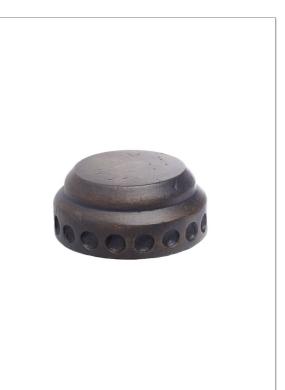

## FABRICUT<sup>®</sup> Hardware Product Details

| PATTERN H1529F<br>COLOR Chocolate 40 |                          |
|--------------------------------------|--------------------------|
| BRAND                                | APPLICATION              |
| Fabricut                             | Hardware                 |
| CATEGORY                             | воок                     |
| End Caps                             | Fabricut Global Elements |
| COLORS                               | STYLE                    |
| Dark Brown                           | Decorative               |
| MATERIALS                            | DATE BOOKED              |
| Wood, Wood                           | 01/2016                  |
| BASE                                 | POLE DIAMETER            |
| 2 3/8" (6.032 cm)                    | Compatible With 2 Poles  |
| DIAMETER                             | LENGTH                   |
| 2" (5.080 cm)                        | 1.50 in (3.81 cm)        |
| PRODUCT NUMBER                       | COUNTRY                  |
| 3717504                              | Philippines              |