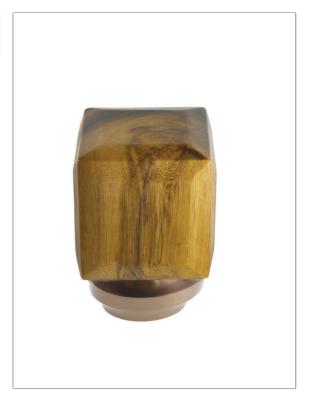

## FABRICUT Hardware Product Details

| PATTERN | H1534F               |
|---------|----------------------|
| COLOR   | Robles BRUSHBRONZE91 |

| BRAND                       | APPLICATION                          |
|-----------------------------|--------------------------------------|
| Fabricut                    | Hardware                             |
| CATEGORY                    | воок                                 |
| Finials                     | Fabricut Modern Fusion /<br>Surfaces |
| COLORS                      | STYLE                                |
| Dark Brown, Medium<br>Brown | Wooden Box                           |
| MATERIALS                   | DATE BOOKED                          |
| Wood, Metal                 | 01/2016                              |
| BASE                        | POLE DIAMETER                        |
| 2" (5.080 cm)               | Compatible With 1 3/8 Poles          |
| DIAMETER                    | LENGTH                               |
| 1 3/8" (3.492 cm)           | 3.38 in (8.57 cm)                    |
| HEIGHT                      | PRODUCT NUMBER                       |
| 2.50 in (6.35 cm)           | 3737112                              |