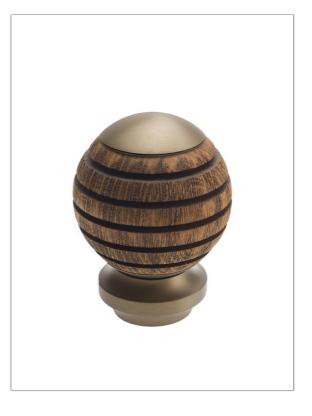

## $FABRICUT^*$ Hardware Product Details

| PATTERN H1519F COLOR Brus Bronze TOFFEE79 |                                      |
|-------------------------------------------|--------------------------------------|
| BRAND                                     | APPLICATION                          |
| Fabricut                                  | Hardware                             |
| CATEGORY                                  | воок                                 |
| Finials                                   | Fabricut Modern Fusion /<br>Surfaces |
| COLORS                                    | STYLE                                |
| Dark Brown                                | Sliced Sphere                        |
| MATERIALS                                 | DATE BOOKED                          |
| Wood, Metal                               | 01/2016                              |
| BASE                                      | POLE DIAMETER                        |
| 2" (5.080 cm)                             | Compatible With 1 3/8 Poles          |
| DIAMETER                                  | LENGTH                               |
| 1 3/8" (3.492 cm)                         | 3.62 in (9.21 cm)                    |
| HEIGHT                                    | PRODUCT NUMBER                       |
| 2.87 in (7.29 cm)                         | 3740408                              |
| COUNTRY                                   |                                      |