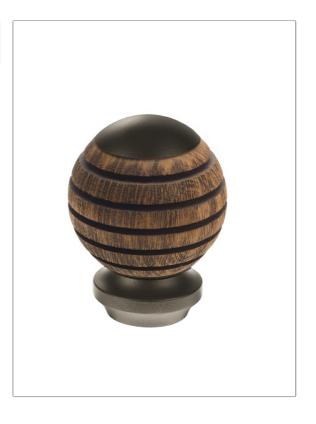

## FABRICUT Hardware Product Details

| PATTERN H1519F COLOR Iron Age Toffee 97 |                                      |
|-----------------------------------------|--------------------------------------|
| BRAND                                   | APPLICATION                          |
| Fabricut                                | Hardware                             |
| CATEGORY                                | воок                                 |
| Finials                                 | Fabricut Modern Fusion /<br>Surfaces |
| COLORS                                  | STYLE                                |
| Medium Brown, Silver /<br>Nickel        | Sliced Sphere                        |
| MATERIALS                               | DATE BOOKED                          |
| Wood, Metal                             | 01/2016                              |
| BASE                                    | POLE DIAMETER                        |
| 2" (5.080 cm)                           | Compatible With 1 3/8 Poles          |
| DIAMETER                                | LENGTH                               |
| 1 3/8" (3.492 cm)                       | 3.62 in (9.21 cm)                    |
| HEIGHT                                  | PRODUCT NUMBER                       |
| 2.87 in (7.29 cm)                       | 3740412                              |