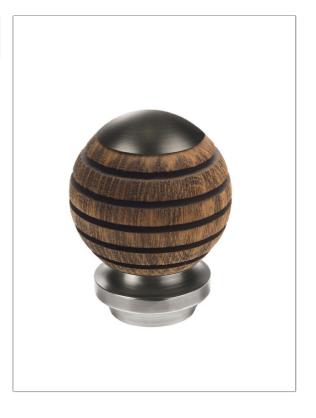

## FABRICUT Hardware Product Details

| PATTERN H1519F COLOR Dark Pewter TOFFEE95 |                                      |
|-------------------------------------------|--------------------------------------|
| BRAND                                     | APPLICATION                          |
| Fabricut                                  | Hardware                             |
| CATEGORY                                  | воок                                 |
| Finials                                   | Fabricut Modern Fusion /<br>Surfaces |
| COLORS                                    | STYLE                                |
| Medium Brown, Silver /<br>Nickel          | Sliced Sphere                        |
| MATERIALS                                 | DATE BOOKED                          |
| Wood, Metal                               | 01/2016                              |
| BASE                                      | POLE DIAMETER                        |
| 2" (5.080 cm)                             | Compatible With 1 3/8 Poles          |
| DIAMETER                                  | LENGTH                               |
| 1 3/8" (3.492 cm)                         | 3.62 in (9.21 cm)                    |
| HEIGHT                                    | PRODUCT NUMBER                       |
| 2.87 in (7.29 cm)                         | 3740414                              |
|                                           |                                      |