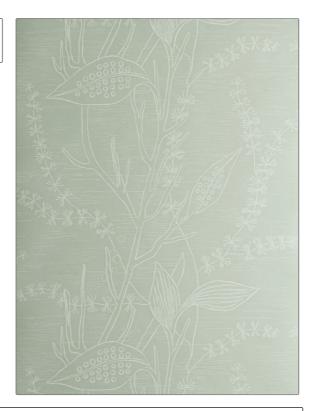

## FABRICUT<sup>®</sup> Wallcovering Product Details

PATTERN 50269W Ellerslie color 501

BRAND APPLICATION

Fabricut Wallcovering

CATEGORIES COLORS

Non - Woven, Wallpaper, Aqua / Teal

Prints

DESIGN TYPES SCALE

Leaves, Novelty, Tropical / Botanical Large

| WIDTH               | VERTICAL REPEAT                   | HORIZONTAL REPEAT   | CONTENT                         |
|---------------------|-----------------------------------|---------------------|---------------------------------|
| 20.87 in (53.01 cm) | 20.87 in (53.01 cm)               | 20.87 in (53.01 cm) | 70% Cellulose, 30%<br>Polyester |
| BACKING             | FIRE CODES                        | PRODUCT NUMBER      | COUNTRY                         |
| Pretrimmed          | Ce Mark Certified, Passes EN15102 | 0438601             | Sweden                          |