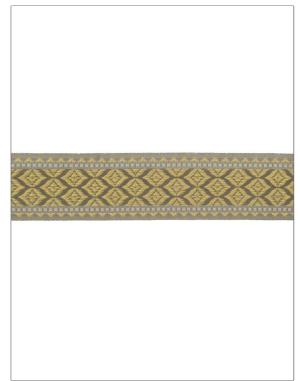

## FABRICUT Trimming Product Details

Trasierra PATTERN Gilded Grey COLOR BRAND APPLICATION **Fabricut** Trimming USES CATEGORIES Bedding, Window, Braids / Borders / Tape Accessories, Furniture воок COLORS Fabricut / Trend Tape Gallery Vol. II Grey, Gold DESIGN TYPES Ogee, Diamond

| WIDTH             | VERTICAL REPEAT   | HORIZONTAL REPEAT | CONTENT                  |
|-------------------|-------------------|-------------------|--------------------------|
| 1.75 in (4.44 cm) | 0.00 in (0.00 cm) | 0.00 in (0.00 cm) | 60% Rayon, 40% Polyester |
| PRODUCT NUMBER    | DATE BOOKED       | COUNTRY           | _                        |
| 5312502           | 06/2014           | China             |                          |