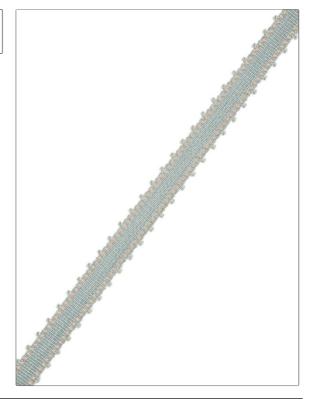

## FABRICUT<sup>®</sup>Trimming Product Details

| PATTERN Porto<br>COLOR 17                  |             |
|--------------------------------------------|-------------|
| BRAND                                      | APPLICATION |
| Fabricut                                   | Trimming    |
|                                            |             |
| USES                                       | CATEGORIES  |
| Bedding, Window,<br>Accessories, Furniture | Gimp        |
| COLORS                                     |             |
| Aqua / Teal                                |             |

| WIDTH             | VERTICAL REPEAT   | HORIZONTAL REPEAT | CONTENT                |
|-------------------|-------------------|-------------------|------------------------|
| 0.62 in (1.59 cm) | 0.00 in (0.00 cm) | 0.00 in (0.00 cm) | 60% Viscose, 40% Rayon |
| PRODUCT NUMBER    | COUNTRY           |                   |                        |
| 5777508           | China             |                   |                        |
|                   |                   |                   |                        |

ADDITIONAL PRODUCT NOTES

Exclusive Pattern, Gimp, Width: 0.625 In

fabricut.com | (800) 999-8200

© Fabricut Inc., 2024