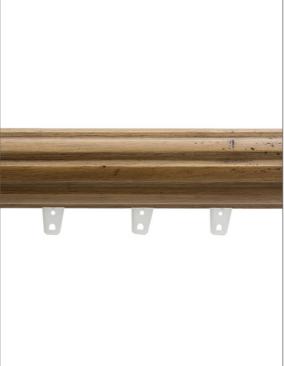

## $F A B R I C U T^{*}$ Hardware Product Details

| PATTERN H2561F<br>COLOR Honey Maple 21 |                        |  |
|----------------------------------------|------------------------|--|
| BRAND                                  | APPLICATION            |  |
| Fabricut                               | Hardware               |  |
| CATEGORY                               | воок                   |  |
| Poles                                  | Fabricut Wood Classics |  |
| COLORS                                 | STYLE                  |  |
| Light Brown                            | Fluted Traverse        |  |
| MATERIALS                              | DATE BOOKED            |  |
| Wood                                   | 01/2016                |  |
| POLE DIAMETER                          | DIAMETER               |  |
| Compatible With 2 Poles                | 2" (5.080 cm)          |  |
| LENGTH                                 | PRODUCT NUMBER         |  |
| 96.00 in (243.84 cm)                   | 5792604                |  |
|                                        |                        |  |