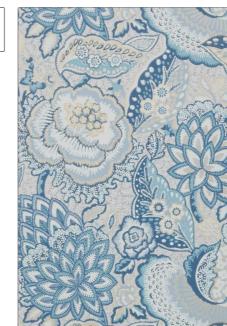

## $FABRICUT^{\circ}$ Wallcovering Product Details

**LOL Modern Collector** 

Wallpaper

DESIGN TYPES

Floral

Patricia WP **PATTERN** Lapis COLOR

BRAND APPLICATION

Wallcovering **Liberty of London** 

CATEGORIES воок

Non - Woven, ASTM-E84, Wallpaper, En 15102,

**Prints** 

COLORS

Grey, Gold

SCALE

Large

| WIDTH               | VERTICAL REPEAT                                       | HORIZONTAL REPEAT   | CONTENT     |
|---------------------|-------------------------------------------------------|---------------------|-------------|
| 20.60 in (52.32 cm) | 20.50 in (52.07 cm)                                   | 20.50 in (52.07 cm) | 100% Paper  |
| BACKING             | FIRE CODES                                            | PRODUCT NUMBER      | DATE BOOKED |
| Pretrimmed          | Passes ASTM-E84, Ce Mark<br>Certified, Passes EN15102 | 5987403             | 05/2021     |
| COUNTRY             | _                                                     |                     |             |
| United Kingdom      |                                                       |                     |             |