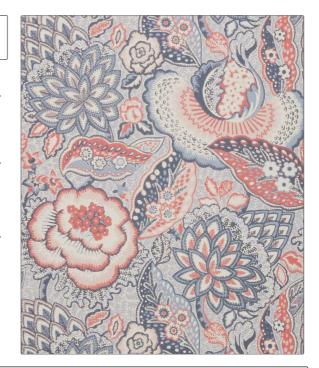

## FABRICUT® Wallcovering Product Details

Patricia WP PATTERN 502 COLOR

BRAND APPLICATION

Wallcovering **Liberty of London** 

CATEGORIES COLORS

Non - Woven, ASTM-E84, Wallpaper, En 15102, **Prints** 

Blue, Lavender / Purple, **Light Blue** 

DESIGN TYPES

SCALE

Floral Large

| WIDTH               | VERTICAL REPEAT                                       | HORIZONTAL REPEAT   | CONTENT        |
|---------------------|-------------------------------------------------------|---------------------|----------------|
| 20.60 in (52.32 cm) | 20.50 in (52.07 cm)                                   | 20.50 in (52.07 cm) | 100% Paper     |
| BACKING             | FIRE CODES                                            | PRODUCT NUMBER      | COUNTRY        |
| Pretrimmed          | Passes ASTM-E84, Ce Mark<br>Certified, Passes EN15102 | 5987802             | United Kingdom |