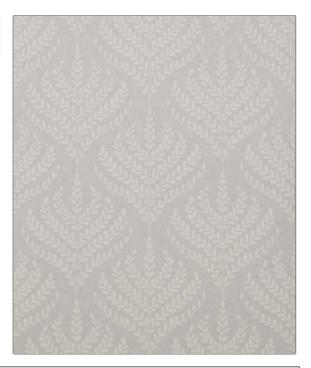

## $FABRICUT^{\circ}$ Wallcovering Product Details

**Paisley Fern WP** PATTERN COLOR **Pewter** BRAND APPLICATION Liberty of London Wallcovering CATEGORIES воок Non - Woven, ASTM-E84, **LOL Modern Collector** Wallpaper, En 15102, Wallpaper **Prints** COLORS DESIGN TYPES Grey Leaves