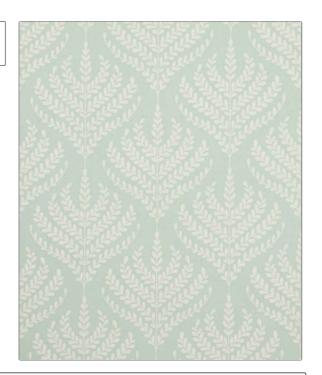

## $FABRICUT^{\circ}$ Wallcovering Product Details

PATTERN Paisley Fern WP COLOR Salvia

BRAND APPLICATION

Liberty of London Wallcovering

CATEGORIES BOOK

Non - Woven, ASTM-E84, Wallpaper, En 15102, Prints LOL Modern Collector Wallpaper

COLORS

DESIGN TYPES

Aqua / Teal, White

Leaves

SCALE

Medium

| WIDTH               | VERTICAL REPEAT                                       | HORIZONTAL REPEAT   | CONTENT     |
|---------------------|-------------------------------------------------------|---------------------|-------------|
| 20.05 in (50.93 cm) | 9.00 in (22.86 cm)                                    | 10.20 in (25.91 cm) | 100% Paper  |
| BACKING             | FIRE CODES                                            | PRODUCT NUMBER      | DATE BOOKED |
| Pretrimmed          | Passes ASTM-E84, Ce Mark<br>Certified, Passes EN15102 | 5988004             | 05/2021     |
| COUNTRY             | _                                                     |                     |             |
| United Kingdom      |                                                       |                     |             |
|                     |                                                       |                     |             |