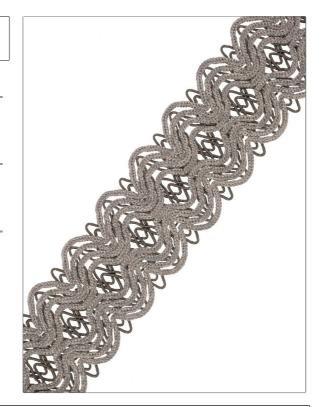

## FABRICUT Talmming Product Details

PATTERN Junya COLOR 126

BRAND APPLICATION

Fabricut Trimming

USES CATEGORIES

Bedding, Window, Braids / Borders / Tape Accessories, Furniture

COLORS DESIGN TYPES

Grey Ogee

| WIDTH             | VERTICAL REPEAT   | HORIZONTAL REPEAT | CONTENT                                  |
|-------------------|-------------------|-------------------|------------------------------------------|
| 2.00 in (5.08 cm) | 0.00 in (0.00 cm) | 0.00 in (0.00 cm) | 64% Viscose, 21% Acetate,<br>15% Acrylic |
| PRODUCT NUMBER    | COUNTRY           | _                 |                                          |
| 6558901           | Italy             |                   |                                          |

ADDITIONAL PRODUCT NOTES

Exclusive Pattern, Border / Braid / Tape, Width: 2.00 In