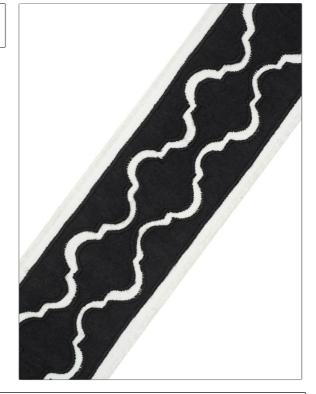

## FABRICUT Tarimming Product Details

PATTERN Aslan COLOR 127

BRAND

APPLICATION

**Fabricut** 

**Trimming** 

USES

CATEGORIES

Bedding, Window, Accessories, Furniture Braids / Borders / Tape

COLORS

Black, White

| WIDTH             | VERTICAL REPEAT   | HORIZONTAL REPEAT | CONTENT                           |
|-------------------|-------------------|-------------------|-----------------------------------|
| 2.75 in (6.98 cm) | 0.00 in (0.00 cm) | 0.00 in (0.00 cm) | 60% Polyester Felt, 40%<br>Cotton |
| PRODUCT NUMBER    | COUNTRY           |                   |                                   |
| 6559101           | India             |                   |                                   |

ADDITIONAL PRODUCT NOTES

Exclusive Pattern, Border / Braid / Tape, Width: 2.75 In