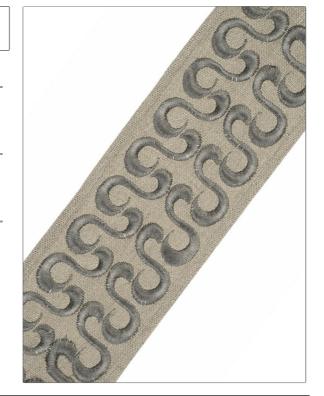

## FABRICUT° Trimming Product Details

PATTERN Waves COLOR Platinum

BRAND

APPLICATION

**Fabricut** 

Trimming

USES

CATEGORIES

Bedding, Window, Accessories, Furniture Braids / Borders / Tape

воок

COLORS

Embroidered And Woven Tapes Trimmings

Linen

DESIGN TYPES

Circles

| WIDTH             | VERTICAL REPEAT   | HORIZONTAL REPEAT | CONTENT              |
|-------------------|-------------------|-------------------|----------------------|
| 2.75 in (6.98 cm) | 0.00 in (0.00 cm) | 0.00 in (0.00 cm) | 55% Linen, 45% Rayon |
| PRODUCT NUMBER    | DATE BOOKED       | COUNTRY           |                      |
| 6561401           | 02/2016           | India             |                      |

ADDITIONAL PRODUCT NOTES

Exclusive Pattern, Border / Braid / Tape, Width: 2.75 In