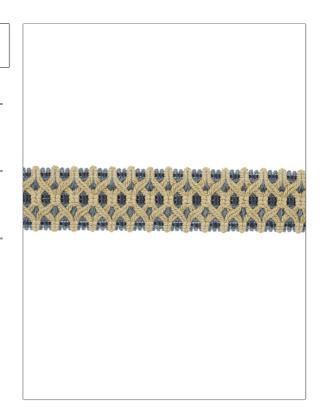

## FABRICUT Tarimming Product Details

PATTERN Tanbo
COLOR Horizon

BRAND APPLICATION

Fabricut Trimming

USES CATEGORIES

Bedding, Window, Braids / Borders / Tape Accessories, Furniture

COLORS DESIGN TYPES

Blue Ogee, Diamond

| WIDTH             | VERTICAL REPEAT   | HORIZONTAL REPEAT | CONTENT                             |
|-------------------|-------------------|-------------------|-------------------------------------|
| 1.50 in (3.81 cm) | 0.00 in (0.00 cm) | 0.00 in (0.00 cm) | 58% Viscose, 36% Rayon,<br>6% Nylon |
| PRODUCT NUMBER    | COUNTRY           | _                 |                                     |
| 6709201           | China             |                   |                                     |

ADDITIONAL PRODUCT NOTES

Exclusive Pattern, Border / Braid / Tape, Width: 1.50 In