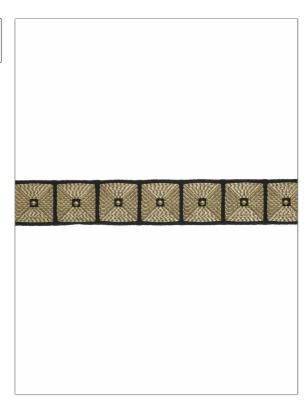

## FABRICUT Trimming Product Details

Toshi PATTERN COLOR **Brass** BRAND APPLICATION **Fabricut** Trimming USES CATEGORIES Bedding, Window, Braids / Borders / Tape Accessories, Furniture воок COLORS **Luxe Details Tapes** Metallic, Gold Trimmings

| WIDTH             | VERTICAL REPEAT   | HORIZONTAL REPEAT | CONTENT                                          |
|-------------------|-------------------|-------------------|--------------------------------------------------|
| 2.00 in (5.08 cm) | 2.00 in (5.08 cm) | 0.00 in (0.00 cm) | 70% Polyester, 18%<br>Viscose, 12% Acrylic Beads |
| PRODUCT NUMBER    | DATE BOOKED       | COUNTRY           | _                                                |
| 6805301           | 11/2022           | India             |                                                  |

ADDITIONAL PRODUCT NOTES

DESIGN TYPES

Medallion

Embroidery, Geometric,

Exclusive Pattern, Border / Braid / Tape, Width: 2.00 In