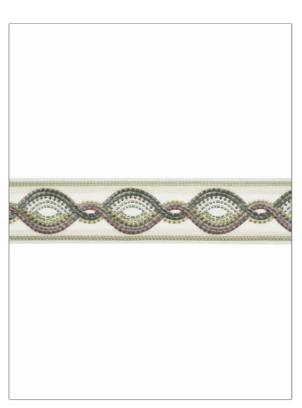

## FABRICUT Trimming Product Details

PATTERN Twist
COLOR 01

BRAND APPLICATION

Fabricut Trimming

USES CATEGORIES

Bedding, Window, Accessories, Furniture

Brand Application

Application

Braids / Borders / Tape

COLORS DESIGN TYPES

Multi-Color Embroidery, Handcrafted, Ogee

| /IDTH             | VERTICAL REPEAT   | HORIZONTAL REPEAT | CONTENT     |
|-------------------|-------------------|-------------------|-------------|
| 3.00 in (7.62 cm) | 2.50 in (6.35 cm) | 0.00 in (0.00 cm) | 100% Cotton |
| RODUCT NUMBER     | COUNTRY           | _                 |             |
| 819201            | India             |                   |             |

ADDITIONAL PRODUCT NOTES

Exclusive Pattern, Border / Braid / Tape, Width: 3.00 In