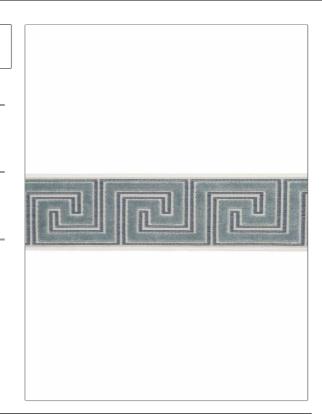

## FABRICUT Trimming Product Details

PATTERN Velfret COLOR Sky

BRAND APPLICATION

Fabricut Trimming

USES CATEGORIES

Bedding, Window, Braids / Borders / Tape Accessories, Furniture

**Light Blue** 

BOOK COLORS

Luxe Details Tapes Trimmings

immings

DESIGN TYPES

Fretwork, Velvet

| WIDTH             | VERTICAL REPEAT    | HORIZONTAL REPEAT | CONTENT                  |
|-------------------|--------------------|-------------------|--------------------------|
| 3.50 in (8.89 cm) | 4.00 in (10.16 cm) | 0.00 in (0.00 cm) | 60% Polyester, 40% Rayon |
| PRODUCT NUMBER    | DATE BOOKED        | COUNTRY           |                          |
| 6819304           | 11/2022            | China             |                          |
|                   |                    |                   |                          |

ADDITIONAL PRODUCT NOTES

Border / Braid / Tape, This Velvet May Have Subtle, Surface And Color Variations, Inherent To Pile Fabrics., Width: 3.50 In