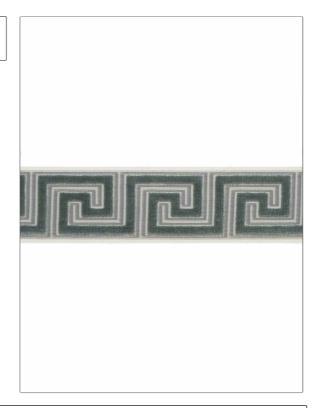

## FABRICUT TTIMMING Product Details

PATTERN Velfret COLOR 01

BRAND APPLICATION

Fabricut Trimming

USES CATEGORIES

Bedding, Window, Braids / Borders / Tape Accessories, Furniture

COLORS DESIGN TYPES

Aqua / Teal Fretwork, Velvet

| WIDTH             | VERTICAL REPEAT    | HORIZONTAL REPEAT | CONTENT                  |
|-------------------|--------------------|-------------------|--------------------------|
| 3.50 in (8.89 cm) | 4.00 in (10.16 cm) | 0.00 in (0.00 cm) | 60% Polyester, 40% Rayor |
| PRODUCT NUMBER    | COUNTRY            | _                 |                          |
| 6819401           | China              |                   |                          |

ADDITIONAL PRODUCT NOTES

Border / Braid / Tape, This Velvet May Have Subtle, Surface And Color Variations, Inherent To Pile Fabrics., Width: 3.50 In