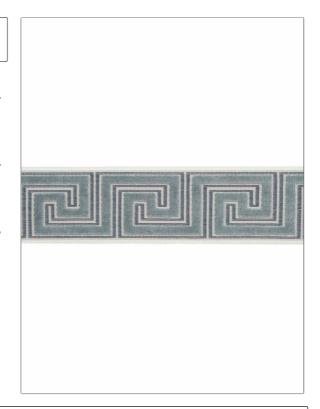

## FABRICUT Trimming Product Details

PATTERN Velfret COLOR 04

BRAND APPLICATION

Fabricut Trimming

USES CATEGORIES

Bedding, Window, Braids / Borders / Tape Accessories, Furniture

COLORS DESIGN TYPES

Light Blue Fretwork, Velvet

| WIDTH             | VERTICAL REPEAT    | HORIZONTAL REPEAT | CONTENT                  |
|-------------------|--------------------|-------------------|--------------------------|
| 3.50 in (8.89 cm) | 4.00 in (10.16 cm) | 0.00 in (0.00 cm) | 60% Polyester, 40% Rayon |
| PRODUCT NUMBER    | COUNTRY            |                   |                          |
| 6819404           | China              | _                 |                          |
| 6819404           | Cnina              |                   |                          |

ADDITIONAL PRODUCT NOTES

Border / Braid / Tape, This Velvet May Have Subtle, Surface And Color Variations, Inherent To Pile Fabrics., Width: 3.50 In