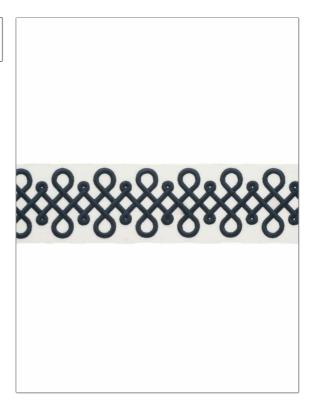

## FABRICUT<sup>®</sup> Trimming Product Details

PATTERN Vocal COLOR 02 BRAND APPLICATION **Fabricut** Trimming USES CATEGORIES Bedding, Window, Braids / Borders / Tape Accessories, Furniture COLORS DESIGN TYPES Embroidery, Handcrafted, Navy Fretwork

| WIDTH             | VERTICAL REPEAT   | HORIZONTAL REPEAT | CONTENT                       |
|-------------------|-------------------|-------------------|-------------------------------|
| 3.12 in (7.94 cm) | 3.75 in (9.52 cm) | 0.00 in (0.00 cm) | 90% Polyester, 10%<br>Viscose |
| PRODUCT NUMBER    | COUNTRY           | _                 |                               |
| 6821902           | India             |                   |                               |

ADDITIONAL PRODUCT NOTES

Exclusive Pattern, Border / Braid / Tape, Width: 3.125 In