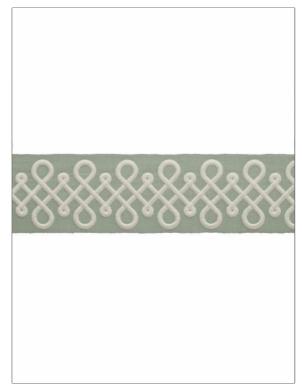

## FABRICUT Trimming Product Details

PATTERN Vocal 04 COLOR BRAND APPLICATION **Fabricut** Trimming USES CATEGORIES Bedding, Window, Braids / Borders / Tape Accessories, Furniture DESIGN TYPES COLORS Aqua / Teal Embroidery, Handcrafted, Fretwork

| WIDTH             | VERTICAL REPEAT   | HORIZONTAL REPEAT | CONTENT                       |
|-------------------|-------------------|-------------------|-------------------------------|
| 3.12 in (7.94 cm) | 3.75 in (9.52 cm) | 0.00 in (0.00 cm) | 90% Polyester, 10%<br>Viscose |
| PRODUCT NUMBER    | COUNTRY           |                   |                               |
| 6821904           | India             |                   |                               |

ADDITIONAL PRODUCT NOTES

Exclusive Pattern, Border / Braid / Tape, Width: 3.125 In