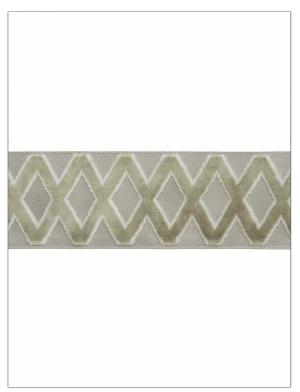

## FABRICUT Trimming Product Details

Geometric, Lattice, Velvet,

Diamond

PATTERN Xylo
COLOR 01

BRAND APPLICATION

Fabricut Trimming

USES CATEGORIES

Bedding, Window, Accessories, Furniture

COLORS DESIGN TYPES

| WIDTH              | VERTICAL REPEAT   | HORIZONTAL REPEAT | CONTENT                       |
|--------------------|-------------------|-------------------|-------------------------------|
| 4.25 in (10.80 cm) | 2.00 in (5.08 cm) | 0.00 in (0.00 cm) | 55% Polyester, 45%<br>Viscose |
| PRODUCT NUMBER     | COUNTRY           |                   |                               |
| 6825501            | India             |                   |                               |

ADDITIONAL PRODUCT NOTES

Brown, Taupe / Tan

Exclusive Pattern, Border / Braid / Tape, This Velvet May Have Subtle, Surface And Color Variations, Inherent To Pile Fabrics., Width: 4.25 In