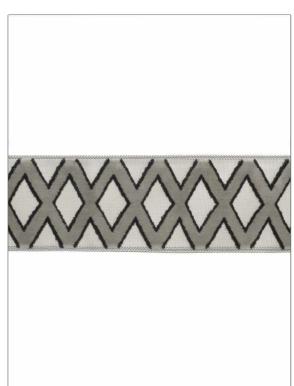

## FABRICUT Trimming Product Details

PATTERN Xylo
COLOR 02

BRAND APPLICATION

Fabricut Trimming

USES CATEGORIES

Bedding, Window, Braids / Borders / Tape

Accessories, Furniture

COLORS DESIGN TYPES

Black, Taupe / Tan Geometric, Lattice, Velvet, Diamond

| WIDTH              | VERTICAL REPEAT   | HORIZONTAL REPEAT | CONTENT                       |
|--------------------|-------------------|-------------------|-------------------------------|
| 4.25 in (10.80 cm) | 2.00 in (5.08 cm) | 0.00 in (0.00 cm) | 55% Polyester, 45%<br>Viscose |
| PRODUCT NUMBER     | COUNTRY           | _                 |                               |
| 6825502            | India             |                   |                               |

ADDITIONAL PRODUCT NOTES

Exclusive Pattern, Border / Braid / Tape, This Velvet May Have Subtle, Surface And Color Variations, Inherent To Pile Fabrics., Width: 4.25 In