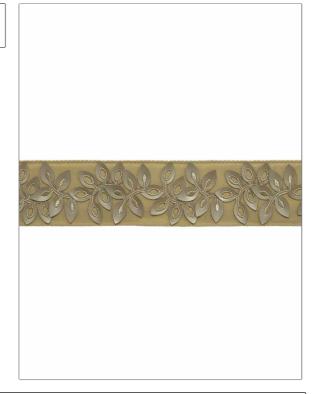

## FABRICUT Tarimming Product Details

PATTERN Foliate
COLOR 01

BRAND APPLICATION

**Trimming** 

USES CATEGORIES

**Fabricut** 

Bedding, Window, Braids / Borders / Tape Accessories, Furniture

COLORS DESIGN TYPES

Gold Floral, Leaves, Botanical

| WIDTH             | VERTICAL REPEAT   | HORIZONTAL REPEAT | CONTENT                            |
|-------------------|-------------------|-------------------|------------------------------------|
| 3.00 in (7.62 cm) | 0.00 in (0.00 cm) | 0.00 in (0.00 cm) | 52% Polyurethane, 48%<br>Polyester |
| PRODUCT NUMBER    | COUNTRY           |                   |                                    |
| 6981001           | Turkey            |                   |                                    |

ADDITIONAL PRODUCT NOTES

Border / Braid / Tape, Width: 3.00 In