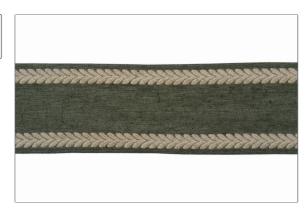

## FABRICUT Trimming Product Details

PATTERN **Amelie Flint** COLOR APPLICATION BRAND **Fabricut Trimming** USES CATEGORIES Bedding, Window, Braids / Borders / Tape Accessories, Furniture воок COLORS French General Vol. II Grey **Trimmings** 

| WIDTH              | VERTICAL REPEAT   | HORIZONTAL REPEAT | CONTENT                  |
|--------------------|-------------------|-------------------|--------------------------|
| 4.25 in (10.80 cm) | 0.50 in (1.27 cm) | 0.00 in (0.00 cm) | 80% Linen, 20% Polyester |
| PRODUCT NUMBER     | DATE BOOKED       | COUNTRY           |                          |
| 7465704            | 02/2017           | India             |                          |
|                    |                   |                   |                          |

ADDITIONAL PRODUCT NOTES

DESIGN TYPES

**Embroidery** 

Exclusive Pattern, Border / Braid / Tape, Natural Linens Have, Characteristic Imperfections., They Are Not Guaranteed, For Color Matching, Color, Fastness Or Durability., Cuttings From Current Stock, Is Recommended., Width: 4.25 In