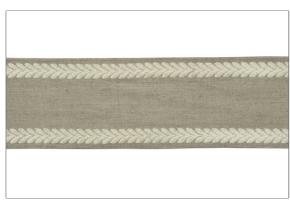

## FABRICUT Trimming Product Details

PATTERN Amelie
COLOR 15

BRAND APPLICATION

Fabricut Trimming

USES CATEGORIES

Bedding, Window, Accessories, Furniture

COLORS DESIGN TYPES

**Embroidery** 

| WIDTH              | VERTICAL REPEAT   | HORIZONTAL REPEAT | CONTENT                  |
|--------------------|-------------------|-------------------|--------------------------|
| 4.25 in (10.80 cm) | 0.50 in (1.27 cm) | 0.00 in (0.00 cm) | 80% Linen, 20% Polyester |
| PRODUCT NUMBER     | COUNTRY           |                   |                          |
| 7465801            | India             | _                 |                          |

ADDITIONAL PRODUCT NOTES

Linen

Exclusive Pattern, Border / Braid / Tape, Natural Linens Have, Characteristic Imperfections., They Are Not Guaranteed, For Color Matching, Color, Fastness Or Durability., Cuttings From Current Stock, Is Recommended., Width: 4.25 In