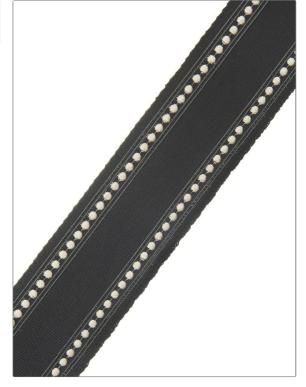

## FABRICU T<sup>®</sup>Trimming Product Details

| pattern Bardot<br>color 22                 |                         |  |
|--------------------------------------------|-------------------------|--|
| BRAND                                      | APPLICATION             |  |
| Fabricut                                   | Trimming                |  |
| USES                                       | CATEGORIES              |  |
| Bedding, Window,<br>Accessories, Furniture | Braids / Borders / Tape |  |
| COLORS                                     |                         |  |
| Black                                      |                         |  |

| WIDTH             | VERTICAL REPEAT   | HORIZONTAL REPEAT | CONTENT                 |
|-------------------|-------------------|-------------------|-------------------------|
| 2.75 in (6.98 cm) | 0.38 in (0.95 cm) | 0.00 in (0.00 cm) | 90% Cotton, 10% Viscose |
| PRODUCT NUMBER    | COUNTRY           |                   |                         |
| 7466803           | India             |                   |                         |
|                   |                   |                   |                         |

ADDITIONAL PRODUCT NOTES

Exclusive Pattern, Border / Braid / Tape, Width: 2.75 In

fabricut.com | (800) 999-8200

© Fabricut Inc., 2024