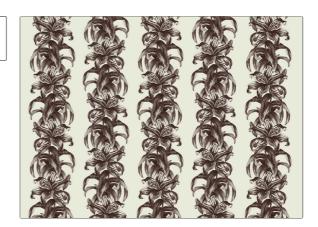

## FABRICUT® Wallcovering Product Details

PATTERN Lily Stripe WP-VL COLOR Chestnut

BRAND

APPLICATION

The Vale London

Wallcovering

CATEGORIES

воок

Non - Woven, Wallpaper, En 15102, Prints The Oakley Collection

COLORS

DESIGN TYPES

Brown

Floral, Stripes, Tropical / Botanical

SCALE

Large

| WIDTH               | VERTICAL REPEAT                                       | HORIZONTAL REPEAT   | CONTENT                                                              |
|---------------------|-------------------------------------------------------|---------------------|----------------------------------------------------------------------|
| 27.00 in (68.58 cm) | 26.50 in (67.31 cm)                                   | 27.00 in (68.58 cm) | 48% Cellulose, 20% Filler,<br>20% Binder, 11% Polyester,<br>1% Other |
| BACKING             | FIRE CODES                                            | PRODUCT NUMBER      | DATE BOOKED                                                          |
| Pretrimmed          | Passes ASTM-E84, Ce Mark<br>Certified, Passes EN15102 | 7699003             | 03/2022                                                              |
| COUNTRY             | _                                                     |                     |                                                                      |
| England             |                                                       |                     |                                                                      |