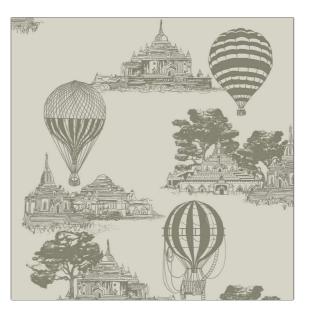

## FABRICUT<sup>®</sup>Wallcovering Product Details

| PATTERN<br>COLOR                       | Bagan WP-VL<br>Willow |                                  |  |
|----------------------------------------|-----------------------|----------------------------------|--|
| BRAND                                  |                       | APPLICATION                      |  |
| The Vale London                        |                       | Wallcovering                     |  |
| CATEGORIES                             |                       | воок                             |  |
| Vinyls, ASTM-E84,<br>Wallpaper, Prints |                       | The Sloane Collection            |  |
| COLORS                                 |                       | DESIGN TYPES                     |  |
| Green                                  |                       | Novelty, Print Pattern,<br>Toile |  |
| SCALE                                  |                       |                                  |  |