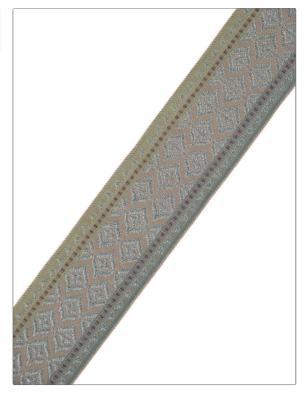

## FABRICUT<sup>®</sup>Trimming Product Details

| PATTERN Trasierra<br>COLOR Opal            |                         |  |
|--------------------------------------------|-------------------------|--|
| BRAND                                      | APPLICATION             |  |
| Fabricut                                   | Trimming                |  |
| USES                                       | CATEGORIES              |  |
| Bedding, Window,<br>Accessories, Furniture | Braids / Borders / Tape |  |
| COLORS                                     | DESIGN TYPES            |  |
| Aqua / Teal, Light Green                   | Ogee, Diamond           |  |

ADDITIONAL PRODUCT NOTES

Exclusive Pattern, Border / Braid / Tape, Width: 1.75 In

fabricut.com | (800) 999-8200

© Fabricut Inc., 2024