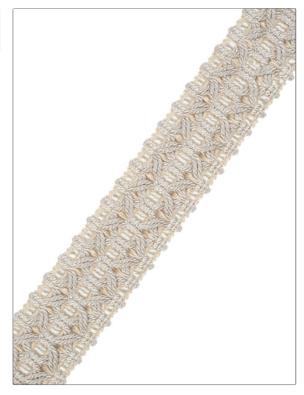

## FABRICUT Tarimming Product Details

PATTERN Tamaris
COLOR DOVE

BRAND APPLICATION

Trimming

USES CATEGORIES

Bedding, Window, Accessories, Furniture

Braids / Borders / Tape

COLORS DESIGN TYPES

White, Off White / Ivory Ogee, Diamond

| WIDTH             | VERTICAL REPEAT   | HORIZONTAL REPEAT | CONTENT                            |
|-------------------|-------------------|-------------------|------------------------------------|
| 1.50 in (3.81 cm) | 0.00 in (0.00 cm) | 0.00 in (0.00 cm) | 58% Viscose, 36% Rayon<br>6% Nylon |
| PRODUCT NUMBER    | COUNTRY           |                   |                                    |
| 8176302           | China             |                   |                                    |

ADDITIONAL PRODUCT NOTES

Exclusive Pattern, Border / Braid / Tape, Width: 1.50 In