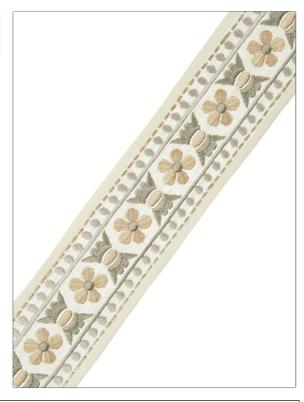

## FABRICUT Trimming Product Details

PATTERN Tizzy
COLOR Dove

BRAND APPLICATION

Trimming

USES CATEGORIES

Bedding, Window, Accessories, Furniture

Brand Application

Application

Trimming

Braids / Borders / Tape

COLORS

Grey, Beige

| WIDTH             | VERTICAL REPEAT   | HORIZONTAL REPEAT | CONTENT                |
|-------------------|-------------------|-------------------|------------------------|
| 2.75 in (6.98 cm) | 1.75 in (4.44 cm) | 0.00 in (0.00 cm) | 60% Linen, 40% Viscose |
| PRODUCT NUMBER    | COUNTRY           | _                 |                        |
| 8955201           | India             |                   |                        |

ADDITIONAL PRODUCT NOTES

Exclusive Pattern, Border / Braid / Tape, Embroidered Textiles Are Not, Guaranteed For Precise Color, Matching And Colorfastness., Color Placement Of Embroidery, May Vary. All Measurements, Quoted For Repeats Are, Approximate., Width: 2.75 In