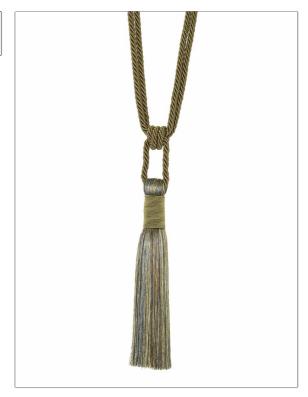

## FABRICUT Tarimming Product Details

| PATTERN Tika<br>COLOR Lazuli   |                         |
|--------------------------------|-------------------------|
| BRAND                          | APPLICATION             |
| Fabricut                       | Trimming                |
| USES                           | CATEGORIES              |
| Window                         | Tieback - Single Tassel |
| воок                           | COLORS                  |
| Mineral Obsession<br>Trimmings | Blue, Brown, Metallic   |

ADDITIONAL PRODUCT NOTES

Exclusive Pattern, Single Tieback, Spread: 34.50 In, Total Length: 30.75 In, Overall Tassel Body: 11.50 In, Cord Diameter: 0.375 In, Tassel Diameter: 2.25 In