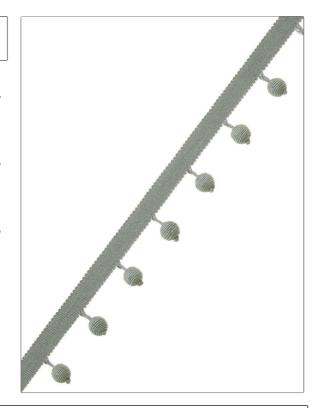

## FABRICUT° Trimming Product Details

PATTERN Maxim
COLOR Rain

BRAND APPLICATION

Fabricut Trimming

USES CATEGORIES

Bedding, Window, Tassel / Onion / Ball Fringe Accessories

BOOK COLORS

Color Source Trimmings Aqua / Teal

ADDITIONAL PRODUCT NOTES

Exclusive Pattern, Tassel Fringe, Header Width: 0.50 In, Total Length: 1.50 In