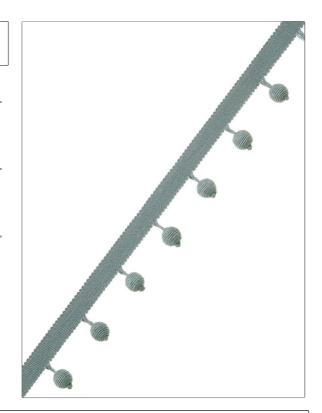

## FABRICUT Trimming Product Details

PATTERN Maxim
COLOR Surf

BRAND APPLICATION

Fabricut Trimming

USES CATEGORIES

Bedding, Window, Tassel / Onion / Ball Fringe Accessories

BOOK COLORS

Color Source Trimmings Aqua / Teal

ADDITIONAL PRODUCT NOTES

Exclusive Pattern, Tassel Fringe, Header Width: 0.50 In, Total Length: 1.50 In