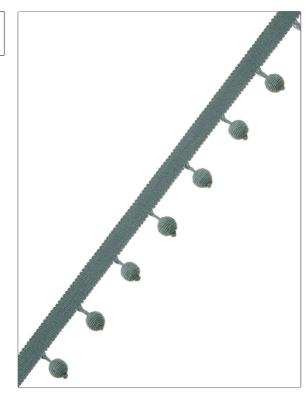

## FABRICUT° Trimming Product Details

PATTERN Maxim
COLOR Teal

BRAND APPLICATION

Fabricut Trimming

USES CATEGORIES

Bedding, Window, Tassel / Onion / Ball Fringe Accessories

BOOK COLORS

Color Source Trimmings Aqua / Teal

DESIGN TYPES

Solid, Contemporary, Plain, Modern

| ERTICAL REPEAT    | HORIZONTAL REPEAT | CONTENT              | PRODUCT NUMBER |
|-------------------|-------------------|----------------------|----------------|
| 0.00 in (0.00 cm) | 0.00 in (0.00 cm) | 63% Linen, 37% Rayon | 9804336        |
| DATE BOOKED       | COUNTRY           | _                    |                |
| 03/2019           | China             |                      |                |

ADDITIONAL PRODUCT NOTES

Exclusive Pattern, Tassel Fringe, Header Width: 0.50 In, Total Length: 1.50 In